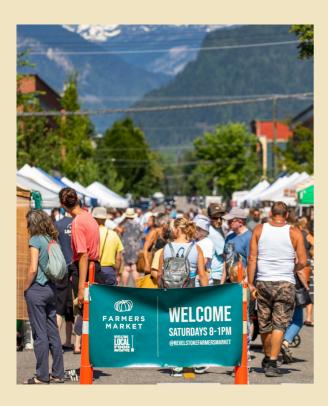

#### LFI FARMER'S MARKET

- FULLY BOOKED AND EXPANDING IN SUMMER 2023
- WINNER OF THE 2022 MOST IMPACTFUL MEDIUM SCALE MARKET BY THE BC FARMERS MARKET ASSOCIATION
- NOMINATED TWO YEARS IN A ROW FOR TOP TOURIST ATTRACTION BY THE BUSINESS EXCELLENCE AWARDS
   OVER 1500+ VISITORS REGULARLY
  - YEAR ROUND MARKET OPTIONS

#### OUR MARKET REGULARLY ATTRACTS Over 1500+ Visitors including Locals and tourists!

**IT HOUSES OVER 50 LOCAL VENDORS!** 

IT HAS A FOLLOWING TO GET You noticed!