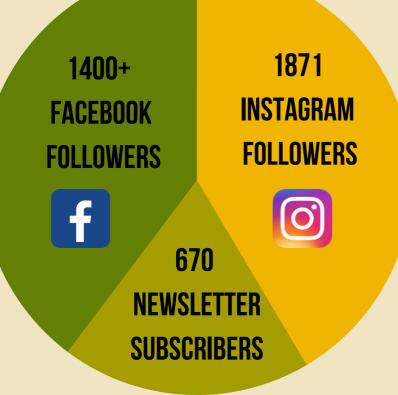

#### OUR MARKET REGULARLY ATTRACTS Over 1500+ Visitors including Locals and tourists!

**IT HOUSES OVER 50 LOCAL VENDORS!** 

IT HAS A FOLLOWING TO GET You noticed!